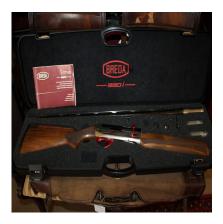

12g semi-auto by Breda – 30 x 3? barrel

## Description

This is a Breda 930i Sporter 3 shot and it's the red version. It has an adjustable 14 1/2? comb, 30? x 3? multi-choked barrels, is in pretty much new condition and is preceived for steel shot. It comes in its case with spare chokes and spare barrel weights.

| WEIGHT: Jefault Water<br>7lbs 8oz |                           |         |          |        |    |        |    |
|-----------------------------------|---------------------------|---------|----------|--------|----|--------|----|
| WEIGHT:                           |                           | detau   | 7lbs 8oz |        |    |        |    |
| CONDITION:                        | Perfect barrel condition. |         |          |        |    |        |    |
| PROOF                             |                           | READING |          | WALL   |    | CHOKE  |    |
| Right:                            | 728                       | Right:  | 730      | Right: | 45 | Right: | MC |
| Left:                             |                           | Left:   |          | Left:  |    | Left:  |    |
|                                   |                           |         |          |        |    |        |    |